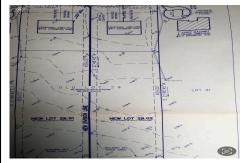

# **COMMENTS**

Build your new home on a Dogwood ave in Egg Harbor Township. One vacant lot left; in a size of 1,04 acres; with dimensions 94 x 482. All utilities on the street, zoned residential, buildable lot for a single family home Top location for a family oriented neighborhood.Located with walking distance to the enormous and beautiful Tony Canale Park, walking distance to the 7 m...

# COMMENTS

Build your new home on a Dogwood ave in Egg Harbor Township. One vacant lot left; in a size of 1,04 acres; with dimensions  $94 \times 482$ . All utilities on the street, zoned residential, buildable lot for a single family home Top location for a family oriented neighborhood. Located with walking distance to the enormous and beautiful Tony Canale Park, wallking distance to the 7 m...