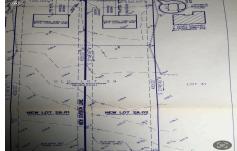

# **COMMENTS**

Build your new home on a Dogwood ave in Egg Harbor Township. One vacant lot left; in a size of 1,04 acres; with dimensions 94 x 482. All utilities on the street, zoned residential, buildable lot for a single family home Top location for a family oriented neighborhood.Located with walking distance to the enormous and beautiful Tony Canale Park, walking distance to the 7 m...

# COMMENTS

Build your new home on a Dogwood ave in Egg Harbor Township. One vacant lot left; in a size of 1,04 acres; with dimensions  $94 \times 482$ . All utilities on the street, zoned residential, buildable lot for a single family home Top location for a family oriented neighborhood. Located with walking distance to the enormous and beautiful Tony Canale Park, wallking distance to the 7 m...