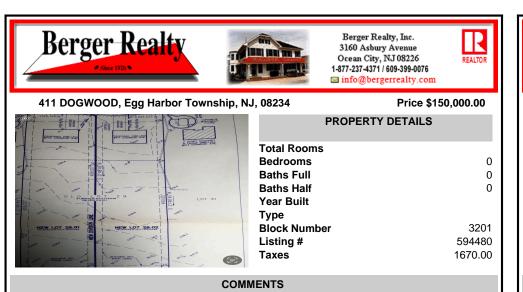

Build your new home on a Dogwood ave in Egg Harbor Township. One vacant lot left; in a size of 1,04 acres; with dimensions 94 x 482. All utilities on the street, zoned residential, buildable lot for a single family home Top location for a family oriented neighborhood.Located with walking distance to the enormous and beautiful Tony Canale Park, wallking distance to the 7 m...

## COMMENTS

Build your new home on a Dogwood ave in Egg Harbor Township. One vacant lot left; in a size of 1,04 acres; with dimensions 94 x 482. All utilities on the street, zoned residential, buildable lot for a single family home Top location for a family oriented neighborhood.Located with walking distance to the enormous and beautiful Tony Canale Park, wallking distance to the 7 m...