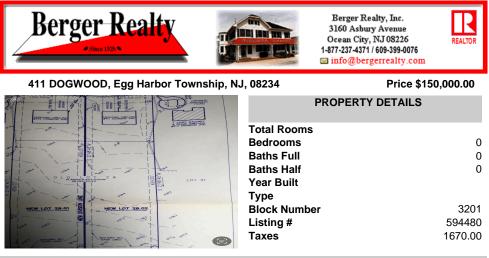

Build your new home on a Dogwood ave in Egg Harbor Township. One vacant lot left; in a size of 1,04 acres; with dimensions 94 x 482. All utilities on the street, zoned residential, buildable lot for a single family home Top location for a family oriented neighborhood.Located with walking distance to the enormous and beautiful Tony Canale Park, wallking distance to the 7 m...

## COMMENTS

Build your new home on a Dogwood ave in Egg Harbor Township. One vacant lot left; in a size of 1,04 acres; with dimensions 94 x 482. All utilities on the street, zoned residential, buildable lot for a single family home Top location for a family oriented neighborhood.Located with walking distance to the enormous and beautiful Tony Canale Park, wallking distance to the 7 m...