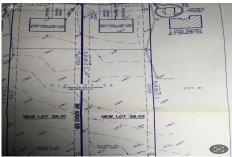

# **COMMENTS**

Build your new home on a Dogwood ave in Egg Harbor Township. One vacant lot left; in a size of 1,04 acres; with dimensions 94  $\times$  482. All utilities on the street, zoned residential, buildable lot for a single family home Top location for a family oriented neighborhood.Located with walking distance to the enormous and beautiful Tony Canale Park, walking distance to the 7 m...

# COMMENTS

Build your new home on a Dogwood ave in Egg Harbor Township. One vacant lot left; in a size of 1,04 acres; with dimensions  $94 \times 482$ . All utilities on the street, zoned residential, buildable lot for a single family home Top location for a family oriented neighborhood. Located with walking distance to the enormous and beautiful Tony Canale Park, wallking distance to the 7 m...