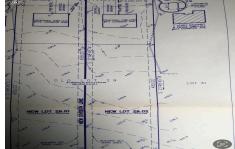

# **COMMENTS**

Build your new home on a Dogwood ave in Egg Harbor Township. One vacant lot left; in a size of 1,04 acres; with dimensions 94  $\times$  482. All utilities on the street, zoned residential, buildable lot for a single family home Top location for a family oriented neighborhood.Located with walking distance to the enormous and beautiful Tony Canale Park, walking distance to the 7 m...

# COMMENTS

Build your new home on a Dogwood ave in Egg Harbor Township. One vacant lot left; in a size of 1,04 acres; with dimensions  $94 \times 482$ . All utilities on the street, zoned residential, buildable lot for a single family home Top location for a family oriented neighborhood. Located with walking distance to the enormous and beautiful Tony Canale Park, wallking distance to the 7 m...