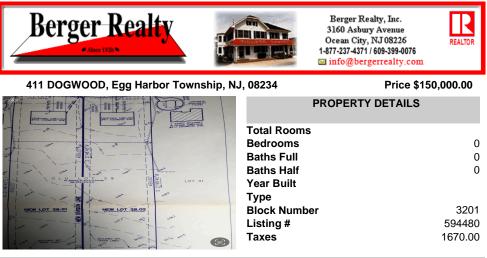

Build your new home on a Dogwood ave in Egg Harbor Township. One vacant lot left; in a size of 1,04 acres; with dimensions 94 x 482. All utilities on the street, zoned residential, buildable lot for a single family home Top location for a family oriented neighborhood.Located with walking distance to the enormous and beautiful Tony Canale Park, wallking distance to the 7 m...

## COMMENTS

Build your new home on a Dogwood ave in Egg Harbor Township. One vacant lot left; in a size of 1,04 acres; with dimensions 94 x 482. All utilities on the street, zoned residential, buildable lot for a single family home Top location for a family oriented neighborhood.Located with walking distance to the enormous and beautiful Tony Canale Park, wallking distance to the 7 m...