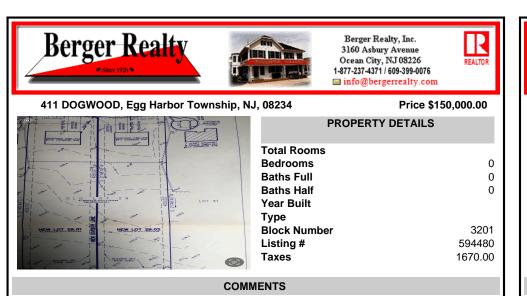

Build your new home on a Dogwood ave in Egg Harbor Township. One vacant lot left; in a size of 1,04 acres; with dimensions 94 x 482. All utilities on the street, zoned residential, buildable lot for a single family home Top location for a family oriented neighborhood.Located with walking distance to the enormous and beautiful Tony Canale Park, wallking distance to the 7 m...

## COMMENTS

Build your new home on a Dogwood ave in Egg Harbor Township. One vacant lot left; in a size of 1,04 acres; with dimensions 94 x 482. All utilities on the street, zoned residential, buildable lot for a single family home Top location for a family oriented neighborhood.Located with walking distance to the enormous and beautiful Tony Canale Park, wallking distance to the 7 m...