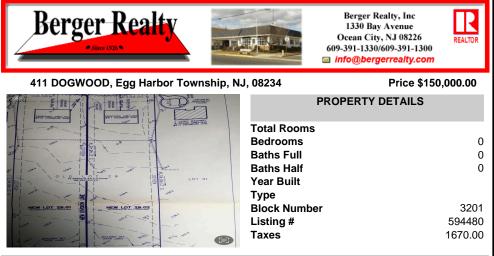

Build your new home on a Dogwood ave in Egg Harbor Township. One vacant lot left; in a size of 1,04 acres; with dimensions 94 x 482. All utilities on the street, zoned residential, buildable lot for a single family home Top location for a family oriented neighborhood.Located with walking distance to the enormous and beautiful Tony Canale Park, wallking distance to the 7 m...

## COMMENTS

Build your new home on a Dogwood ave in Egg Harbor Township. One vacant lot left; in a size of 1,04 acres; with dimensions 94 x 482. All utilities on the street, zoned residential, buildable lot for a single family home Top location for a family oriented neighborhood.Located with walking distance to the enormous and beautiful Tony Canale Park, wallking distance to the 7 m...