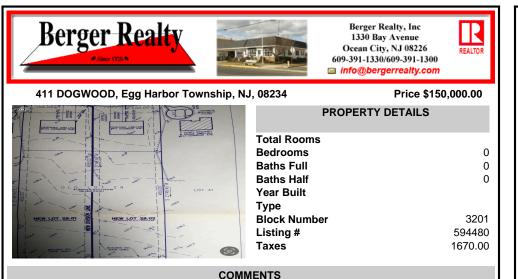

Build your new home on a Dogwood ave in Egg Harbor Township. One vacant lot left; in a size of 1,04 acres; with dimensions 94 x 482. All utilities on the street, zoned residential, buildable lot for a single family home Top location for a family oriented neighborhood.Located with walking distance to the enormous and beautiful Tony Canale Park, wallking distance to the 7 m...

## COMMENTS

Build your new home on a Dogwood ave in Egg Harbor Township. One vacant lot left; in a size of 1,04 acres; with dimensions 94 x 482. All utilities on the street, zoned residential, buildable lot for a single family home Top location for a family oriented neighborhood.Located with walking distance to the enormous and beautiful Tony Canale Park, wallking distance to the 7 m...