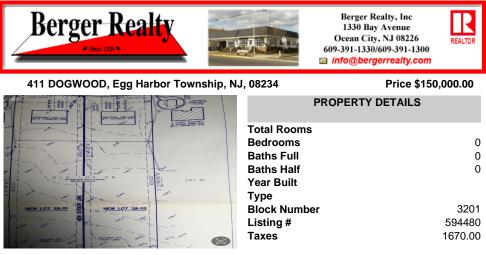

Build your new home on a Dogwood ave in Egg Harbor Township. One vacant lot left; in a size of 1,04 acres; with dimensions 94 x 482. All utilities on the street, zoned residential, buildable lot for a single family home Top location for a family oriented neighborhood.Located with walking distance to the enormous and beautiful Tony Canale Park, wallking distance to the 7 m...

## COMMENTS

Build your new home on a Dogwood ave in Egg Harbor Township. One vacant lot left; in a size of 1,04 acres; with dimensions 94 x 482. All utilities on the street, zoned residential, buildable lot for a single family home Top location for a family oriented neighborhood.Located with walking distance to the enormous and beautiful Tony Canale Park, wallking distance to the 7 m...