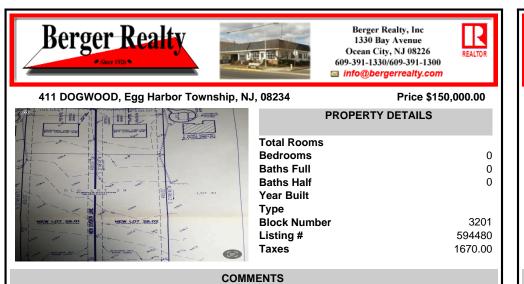

Build your new home on a Dogwood ave in Egg Harbor Township. One vacant lot left; in a size of 1,04 acres; with dimensions 94 x 482. All utilities on the street, zoned residential, buildable lot for a single family home Top location for a family oriented neighborhood.Located with walking distance to the enormous and beautiful Tony Canale Park, wallking distance to the 7 m...

## COMMENTS

Build your new home on a Dogwood ave in Egg Harbor Township. One vacant lot left; in a size of 1,04 acres; with dimensions 94 x 482. All utilities on the street, zoned residential, buildable lot for a single family home Top location for a family oriented neighborhood.Located with walking distance to the enormous and beautiful Tony Canale Park, wallking distance to the 7 m...