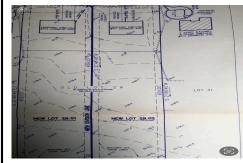

### **COMMENTS**

Build your new home on a Dogwood ave in Egg Harbor Township. One vacant lot left; in a size of 1,04 acres; with dimensions 94 x 482. All utilities on the street, zoned residential, buildable lot for a single family home Top location for a family oriented neighborhood.Located with walking distance to the enormous and beautiful Tony Canale Park, walking distance to the 7 m...

### COMMENTS

Build your new home on a Dogwood ave in Egg Harbor Township. One vacant lot left; in a size of 1,04 acres; with dimensions  $94 \times 482$ . All utilities on the street, zoned residential, buildable lot for a single family home Top location for a family oriented neighborhood. Located with walking distance to the enormous and beautiful Tony Canale Park, wallking distance to the 7 m...