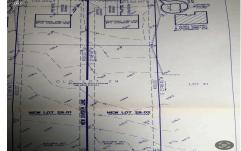

### **COMMENTS**

Build your new home on a Dogwood ave in Egg Harbor Township. One vacant lot left; in a size of 1,04 acres; with dimensions 94 x 482. All utilities on the street, zoned residential, buildable lot for a single family home Top location for a family oriented neighborhood.Located with walking distance to the enormous and beautiful Tony Canale Park, walking distance to the 7 m...

### COMMENTS

Build your new home on a Dogwood ave in Egg Harbor Township. One vacant lot left; in a size of 1,04 acres; with dimensions  $94 \times 482$ . All utilities on the street, zoned residential, buildable lot for a single family home Top location for a family oriented neighborhood. Located with walking distance to the enormous and beautiful Tony Canale Park, wallking distance to the 7 m...