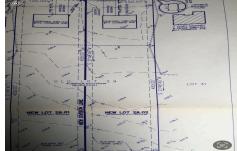

# **COMMENTS**

Taxes

Build your new home on a Dogwood ave in Egg Harbor Township. One vacant lot left; in a size of 1,04 acres; with dimensions  $94 \times 482$ . All utilities on the street, zoned residential, buildable lot for a single family home Top location for a family oriented neighborhood. Located with walking distance to the enormous and beautiful Tony Canale Park, wallking distance to the 7 m...

# COMMENTS

Build your new home on a Dogwood ave in Egg Harbor Township. One vacant lot left; in a size of 1,04 acres; with dimensions  $94 \times 482$ . All utilities on the street, zoned residential, buildable lot for a single family home Top location for a family oriented neighborhood. Located with walking distance to the enormous and beautiful Tony Canale Park, wallking distance to the 7 m...