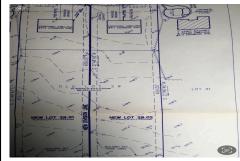

# **COMMENTS**

Taxes

Build your new home on a Dogwood ave in Egg Harbor Township. One vacant lot left; in a size of 1,04 acres; with dimensions  $94 \times 482$ . All utilities on the street, zoned residential, buildable lot for a single family home Top location for a family oriented neighborhood. Located with walking distance to the enormous and beautiful Tony Canale Park, wallking distance to the 7 m...

# COMMENTS

Build your new home on a Dogwood ave in Egg Harbor Township. One vacant lot left; in a size of 1,04 acres; with dimensions  $94 \times 482$ . All utilities on the street, zoned residential, buildable lot for a single family home Top location for a family oriented neighborhood. Located with walking distance to the enormous and beautiful Tony Canale Park, wallking distance to the 7 m...