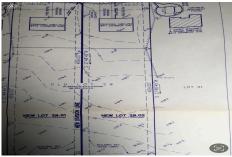

# **COMMENTS**

Build your new home on a Dogwood ave in Egg Harbor Township. One vacant lot left; in a size of 1,04 acres; with dimensions 94 x 482. All utilities on the street, zoned residential, buildable lot for a single family home Top location for a family oriented neighborhood.Located with walking distance to the enormous and beautiful Tony Canale Park, walking distance to the 7 m...

# COMMENTS

Build your new home on a Dogwood ave in Egg Harbor Township. One vacant lot left; in a size of 1,04 acres; with dimensions 94 x 482. All utilities on the street, zoned residential, buildable lot for a single family home Top location for a family oriented neighborhood. Located with walking distance to the enormous and beautiful Tony Canale Park, walking distance to the 7 m...