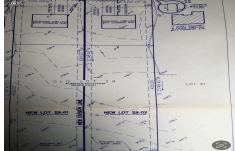

# **COMMENTS**

Build your new home on a Dogwood ave in Egg Harbor Township. One vacant lot left; in a size of 1,04 acres; with dimensions 94 x 482. All utilities on the street, zoned residential, buildable lot for a single family home Top location for a family oriented neighborhood.Located with walking distance to the enormous and beautiful Tony Canale Park, walking distance to the 7 m...

# COMMENTS

Build your new home on a Dogwood ave in Egg Harbor Township. One vacant lot left; in a size of 1,04 acres; with dimensions 94 x 482. All utilities on the street, zoned residential, buildable lot for a single family home Top location for a family oriented neighborhood. Located with walking distance to the enormous and beautiful Tony Canale Park, walking distance to the 7 m...