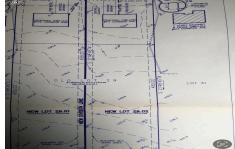

# **COMMENTS**

Build your new home on a Dogwood ave in Egg Harbor Township. One vacant lot left; in a size of 1,04 acres; with dimensions 94 x 482. All utilities on the street, zoned residential, buildable lot for a single family home Top location for a family oriented neighborhood.Located with walking distance to the enormous and beautiful Tony Canale Park, wallking distance to the 7 m...

# COMMENTS

Build your new home on a Dogwood ave in Egg Harbor Township. One vacant lot left; in a size of 1,04 acres; with dimensions 94 x 482. All utilities on the street, zoned residential, buildable lot for a single family home Top location for a family oriented neighborhood.Located with walking distance to the enormous and beautiful Tony Canale Park, wallking distance to the 7 m...