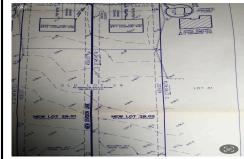

# **COMMENTS**

Build your new home on a Dogwood ave in Egg Harbor Township. One vacant lot left; in a size of 1,04 acres; with dimensions 94 x 482. All utilities on the street, zoned residential, buildable lot for a single family home Top location for a family oriented neighborhood.Located with walking distance to the enormous and beautiful Tony Canale Park, wallking distance to the 7 m...

# COMMENTS

Build your new home on a Dogwood ave in Egg Harbor Township. One vacant lot left; in a size of 1,04 acres; with dimensions 94 x 482. All utilities on the street, zoned residential, buildable lot for a single family home Top location for a family oriented neighborhood.Located with walking distance to the enormous and beautiful Tony Canale Park, wallking distance to the 7 m...