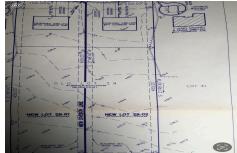

# **COMMENTS**

Build your new home on a Dogwood ave in Egg Harbor Township. One vacant lot left; in a size of 1,04 acres; with dimensions 94  $\times$  482. All utilities on the street, zoned residential, buildable lot for a single family home Top location for a family oriented neighborhood.Located with walking distance to the enormous and beautiful Tony Canale Park, walking distance to the 7 m...