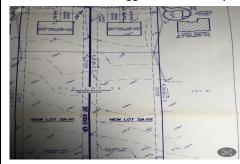

# COMMENTS

Build your new home on a Dogwood ave in Egg Harbor Township. One vacant lot left; in a size of 1,04 acres; with dimensions 94 x 482. All utilities on the street, zoned residential, buildable lot for a single family home Top location for a family oriented neighborhood.Located with walking distance to the enormous and beautiful Tony Canale Park, wallking distance to the 7 m...