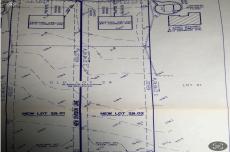

# **COMMENTS**

Build your new home on a Dogwood ave in Egg Harbor Township. One vacant lot left; in a size of 1,04 acres; with dimensions 94 x 482. All utilities on the street, zoned residential, buildable lot for a single family home Top location for a family oriented neighborhood.Located with walking distance to the enormous and beautiful Tony Canale Park, walking distance to the 7 m...

# COMMENTS

Build your new home on a Dogwood ave in Egg Harbor Township. One vacant lot left; in a size of 1,04 acres; with dimensions  $94 \times 482$ . All utilities on the street, zoned residential, buildable lot for a single family home Top location for a family oriented neighborhood. Located with walking distance to the enormous and beautiful Tony Canale Park, wallking distance to the 7 m...