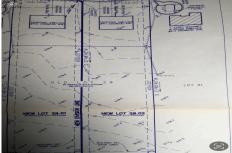

# **COMMENTS**

Taxes

Build your new home on a Dogwood ave in Egg Harbor Township. One vacant lot left; in a size of 1,04 acres; with dimensions  $94 \times 482$ . All utilities on the street, zoned residential, buildable lot for a single family home Top location for a family oriented neighborhood.Located with walking distance to the enormous and beautiful Tony Canale Park, wallking distance to the 7 m...

# COMMENTS

Build your new home on a Dogwood ave in Egg Harbor Township. One vacant lot left; in a size of 1,04 acres; with dimensions 94  $\times$  482. All utilities on the street, zoned residential, buildable lot for a single family home Top location for a family oriented neighborhood. Located with walking distance to the enormous and beautiful Tony Canale Park, wallking distance to the 7 m...