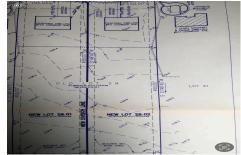

# **COMMENTS**

Taxes

Build your new home on a Dogwood ave in Egg Harbor Township. One vacant lot left; in a size of 1,04 acres; with dimensions  $94 \times 482$ . All utilities on the street, zoned residential, buildable lot for a single family home Top location for a family oriented neighborhood.Located with walking distance to the enormous and beautiful Tony Canale Park, wallking distance to the 7 m...

# COMMENTS

Build your new home on a Dogwood ave in Egg Harbor Township. One vacant lot left; in a size of 1,04 acres; with dimensions 94  $\times$  482. All utilities on the street, zoned residential, buildable lot for a single family home Top location for a family oriented neighborhood. Located with walking distance to the enormous and beautiful Tony Canale Park, wallking distance to the 7 m...