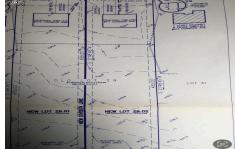

## **COMMENTS**

Build your new home on a Dogwood ave in Egg Harbor Township. One vacant lot left; in a size of 1,04 acres; with dimensions 94 x 482. All utilities on the street, zoned residential, buildable lot for a single family home Top location for a family oriented neighborhood.Located with walking distance to the enormous and beautiful Tony Canale Park, wallking distance to the 7 m...