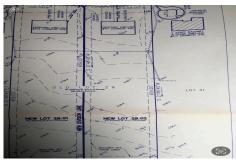

## COMMENTS

Build your new home on a Dogwood ave in Egg Harbor Township. One vacant lot left; in a size of 1,04 acres; with dimensions 94 x 482. All utilities on the street, zoned residential, buildable lot for a single family home Top location for a family oriented neighborhood.Located with walking distance to the enormous and beautiful Tony Canale Park, wallking distance to the 7 m...