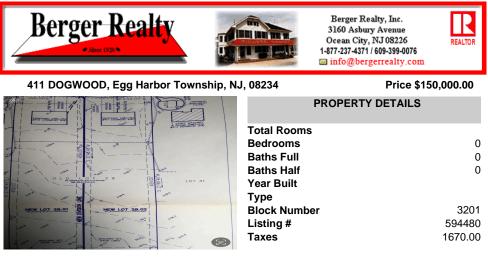

Build your new home on a Dogwood ave in Egg Harbor Township. One vacant lot left; in a size of 1,04 acres; with dimensions 94 x 482. All utilities on the street, zoned residential, buildable lot for a single family home Top location for a family oriented neighborhood.Located with walking distance to the enormous and beautiful Tony Canale Park, walking distance to the 7 m...

## COMMENTS

Build your new home on a Dogwood ave in Egg Harbor Township. One vacant lot left; in a size of 1,04 acres; with dimensions 94 x 482. All utilities on the street, zoned residential, buildable lot for a single family home Top location for a family oriented neighborhood.Located with walking distance to the enormous and beautiful Tony Canale Park, wallking distance to the 7 m...