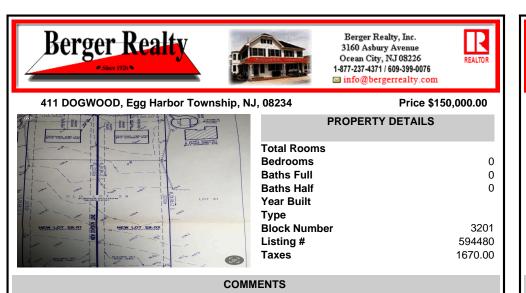

Build your new home on a Dogwood ave in Egg Harbor Township. One vacant lot left; in a size of 1,04 acres; with dimensions 94 x 482. All utilities on the street, zoned residential, buildable lot for a single family home Top location for a family oriented neighborhood.Located with walking distance to the enormous and beautiful Tony Canale Park, walking distance to the 7 m...

## COMMENTS

Build your new home on a Dogwood ave in Egg Harbor Township. One vacant lot left; in a size of 1,04 acres; with dimensions 94 x 482. All utilities on the street, zoned residential, buildable lot for a single family home Top location for a family oriented neighborhood.Located with walking distance to the enormous and beautiful Tony Canale Park, wallking distance to the 7 m...