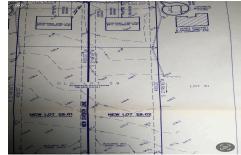

# **COMMENTS**

Build your new home on a Dogwood ave in Egg Harbor Township. One vacant lot left; in a size of 1,04 acres; with dimensions 94 x 482. All utilities on the street, zoned residential, buildable lot for a single family home Top location for a family oriented neighborhood.Located with walking distance to the enormous and beautiful Tony Canale Park, walking distance to the 7 m...

# COMMENTS

Build your new home on a Dogwood ave in Egg Harbor Township. One vacant lot left; in a size of 1,04 acres; with dimensions  $94 \times 482$ . All utilities on the street, zoned residential, buildable lot for a single family home Top location for a family oriented neighborhood. Located with walking distance to the enormous and beautiful Tony Canale Park, wallking distance to the 7 m...