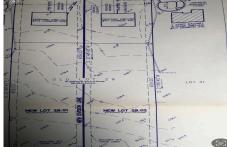

# **COMMENTS**

Build your new home on a Dogwood ave in Egg Harbor Township. One vacant lot left; in a size of 1,04 acres; with dimensions 94 x 482. All utilities on the street, zoned residential, buildable lot for a single family home Top location for a family oriented neighborhood.Located with walking distance to the enormous and beautiful Tony Canale Park, walking distance to the 7 m...

# COMMENTS

Build your new home on a Dogwood ave in Egg Harbor Township. One vacant lot left; in a size of 1,04 acres; with dimensions  $94 \times 482$ . All utilities on the street, zoned residential, buildable lot for a single family home Top location for a family oriented neighborhood. Located with walking distance to the enormous and beautiful Tony Canale Park, wallking distance to the 7 m...