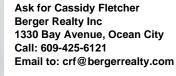

Build your new home on a Dogwood ave in Egg Harbor Township. One vacant lot left; in a size of 1,04 acres; with dimensions 94 x 482. All utilities on the street, zoned residential, buildable lot for a single family home Top location for a family oriented neighborhood.Located with walking distance to the enormous and beautiful Tony Canale Park, wallking distance to the 7 m...

## COMMENTS

Build your new home on a Dogwood ave in Egg Harbor Township. One vacant lot left; in a size of 1,04 acres; with dimensions 94 x 482. All utilities on the street, zoned residential, buildable lot for a single family home Top location for a family oriented neighborhood.Located with walking distance to the enormous and beautiful Tony Canale Park, wallking distance to the 7 m...