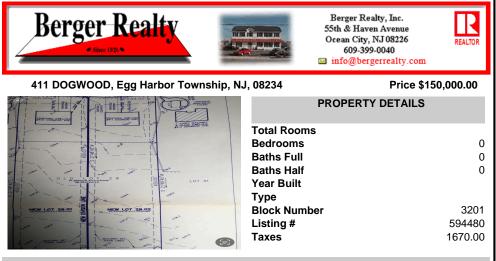

COMMENTS

Build your new home on a Dogwood ave in Egg Harbor Township. One vacant lot left; in a size of 1,04 acres; with dimensions 94 x 482. All utilities on the street, zoned residential, buildable lot for a single family home Top location for a family oriented neighborhood.Located with walking distance to the enormous and beautiful Tony Canale Park, wallking distance to the 7 m...

## COMMENTS

Build your new home on a Dogwood ave in Egg Harbor Township. One vacant lot left; in a size of 1,04 acres; with dimensions 94 x 482. All utilities on the street, zoned residential, buildable lot for a single family home Top location for a family oriented neighborhood.Located with walking distance to the enormous and beautiful Tony Canale Park, wallking distance to the 7 m...