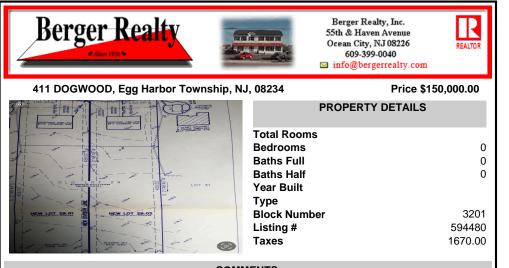

COMMENTS

Build your new home on a Dogwood ave in Egg Harbor Township. One vacant lot left; in a size of 1,04 acres; with dimensions 94 x 482. All utilities on the street, zoned residential, buildable lot for a single family home Top location for a family oriented neighborhood.Located with walking distance to the enormous and beautiful Tony Canale Park, wallking distance to the 7 m...

## COMMENTS

Build your new home on a Dogwood ave in Egg Harbor Township. One vacant lot left; in a size of 1,04 acres; with dimensions 94 x 482. All utilities on the street, zoned residential, buildable lot for a single family home Top location for a family oriented neighborhood.Located with walking distance to the enormous and beautiful Tony Canale Park, wallking distance to the 7 m...