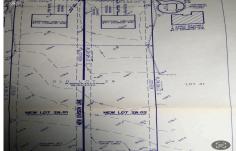

## **COMMENTS**

Build your new home on a Dogwood ave in Egg Harbor Township. One vacant lot left; in a size of 1,04 acres; with dimensions 94  $\times$  482. All utilities on the street, zoned residential, buildable lot for a single family home Top location for a family oriented neighborhood.Located with walking distance to the enormous and beautiful Tony Canale Park, walking distance to the 7 m...

## COMMENTS

Build your new home on a Dogwood ave in Egg Harbor Township. One vacant lot left; in a size of 1,04 acres; with dimensions 94 x 482. All utilities on the street, zoned residential, buildable lot for a single family home Top location for a family oriented neighborhood.Located with walking distance to the enormous and beautiful Tony Canale Park, wallking distance to the 7 m...