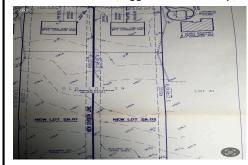

## **COMMENTS**

Build your new home on a Dogwood ave in Egg Harbor Township. One vacant lot left; in a size of 1,04 acres; with dimensions 94  $\times$  482. All utilities on the street, zoned residential, buildable lot for a single family home Top location for a family oriented neighborhood.Located with walking distance to the enormous and beautiful Tony Canale Park, walking distance to the 7 m...

## COMMENTS

Build your new home on a Dogwood ave in Egg Harbor Township. One vacant lot left; in a size of 1,04 acres; with dimensions 94 x 482. All utilities on the street, zoned residential, buildable lot for a single family home Top location for a family oriented neighborhood.Located with walking distance to the enormous and beautiful Tony Canale Park, wallking distance to the 7 m...