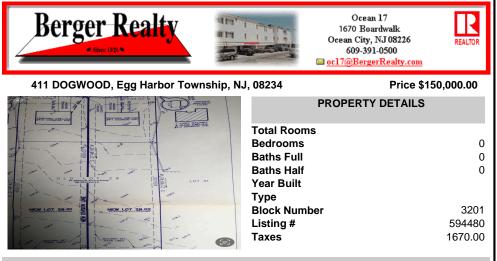

COMMENTS

Build your new home on a Dogwood ave in Egg Harbor Township. One vacant lot left; in a size of 1,04 acres; with dimensions 94 x 482. All utilities on the street, zoned residential, buildable lot for a single family home Top location for a family oriented neighborhood.Located with walking distance to the enormous and beautiful Tony Canale Park, wallking distance to the 7 m...

## COMMENTS

Build your new home on a Dogwood ave in Egg Harbor Township. One vacant lot left; in a size of 1,04 acres; with dimensions 94 x 482. All utilities on the street, zoned residential, buildable lot for a single family home Top location for a family oriented neighborhood.Located with walking distance to the enormous and beautiful Tony Canale Park, wallking distance to the 7 m...