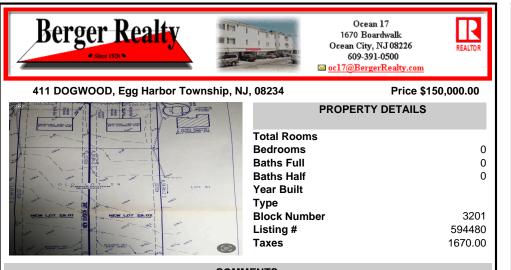

COMMENTS

Build your new home on a Dogwood ave in Egg Harbor Township. One vacant lot left; in a size of 1,04 acres; with dimensions 94 x 482. All utilities on the street, zoned residential, buildable lot for a single family home Top location for a family oriented neighborhood.Located with walking distance to the enormous and beautiful Tony Canale Park, wallking distance to the 7 m...

## COMMENTS

Build your new home on a Dogwood ave in Egg Harbor Township. One vacant lot left; in a size of 1,04 acres; with dimensions 94 x 482. All utilities on the street, zoned residential, buildable lot for a single family home Top location for a family oriented neighborhood.Located with walking distance to the enormous and beautiful Tony Canale Park, wallking distance to the 7 m...