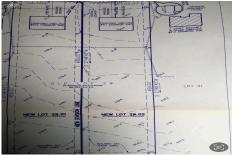

# **COMMENTS**

Build your new home on a Dogwood ave in Egg Harbor Township. One vacant lot left; in a size of 1,04 acres; with dimensions 94 x 482. All utilities on the street, zoned residential, buildable lot for a single family home Top location for a family oriented neighborhood.Located with walking distance to the enormous and beautiful Tony Canale Park, walking distance to the 7 m...

# COMMENTS

Build your new home on a Dogwood ave in Egg Harbor Township. One vacant lot left; in a size of 1,04 acres; with dimensions  $94 \times 482$ . All utilities on the street, zoned residential, buildable lot for a single family home Top location for a family oriented neighborhood. Located with walking distance to the enormous and beautiful Tony Canale Park, wallking distance to the 7 m...