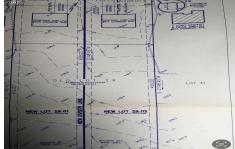

# **COMMENTS**

Build your new home on a Dogwood ave in Egg Harbor Township. One vacant lot left; in a size of 1,04 acres; with dimensions 94 x 482. All utilities on the street, zoned residential, buildable lot for a single family home Top location for a family oriented neighborhood.Located with walking distance to the enormous and beautiful Tony Canale Park, walking distance to the 7 m...

# COMMENTS

Build your new home on a Dogwood ave in Egg Harbor Township. One vacant lot left; in a size of 1,04 acres; with dimensions  $94 \times 482$ . All utilities on the street, zoned residential, buildable lot for a single family home Top location for a family oriented neighborhood. Located with walking distance to the enormous and beautiful Tony Canale Park, wallking distance to the 7 m...