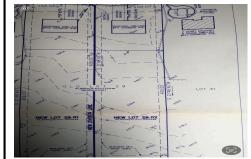

# **COMMENTS**

Taxes

Build your new home on a Dogwood ave in Egg Harbor Township. One vacant lot left; in a size of 1,04 acres; with dimensions 94 x 482. All utilities on the street, zoned residential, buildable lot for a single family home Top location for a family oriented neighborhood.Located with walking distance to the enormous and beautiful Tony Canale Park, walking distance to the 7 m...

# COMMENTS

Build your new home on a Dogwood ave in Egg Harbor Township. One vacant lot left; in a size of 1,04 acres; with dimensions  $94 \times 482$ . All utilities on the street, zoned residential, buildable lot for a single family home Top location for a family oriented neighborhood. Located with walking distance to the enormous and beautiful Tony Canale Park, wallking distance to the 7 m...