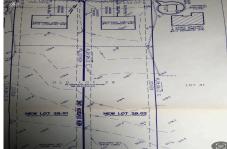

# **COMMENTS**

Taxes

Build your new home on a Dogwood ave in Egg Harbor Township. One vacant lot left; in a size of 1,04 acres; with dimensions 94 x 482. All utilities on the street, zoned residential, buildable lot for a single family home Top location for a family oriented neighborhood.Located with walking distance to the enormous and beautiful Tony Canale Park, walking distance to the 7 m...

# COMMENTS

Build your new home on a Dogwood ave in Egg Harbor Township. One vacant lot left; in a size of 1,04 acres; with dimensions  $94 \times 482$ . All utilities on the street, zoned residential, buildable lot for a single family home Top location for a family oriented neighborhood. Located with walking distance to the enormous and beautiful Tony Canale Park, wallking distance to the 7 m...