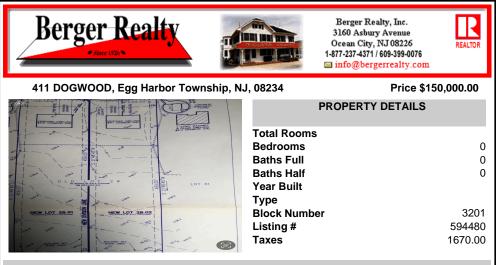

## COMMENTS

Build your new home on a Dogwood ave in Egg Harbor Township. One vacant lot left; in a size of 1,04 acres; with dimensions 94 x 482. All utilities on the street, zoned residential, buildable lot for a single family home Top location for a family oriented neighborhood.Located with walking distance to the enormous and beautiful Tony Canale Park, wallking distance to the 7 m...