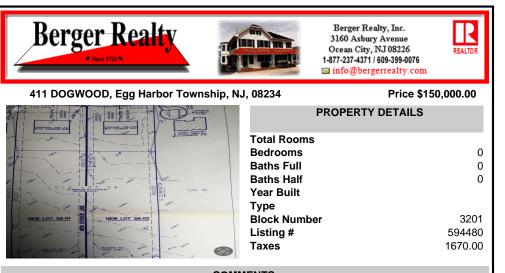

COMMENTS

Build your new home on a Dogwood ave in Egg Harbor Township. One vacant lot left; in a size of 1,04 acres; with dimensions 94 x 482. All utilities on the street, zoned residential, buildable lot for a single family home Top location for a family oriented neighborhood.Located with walking distance to the enormous and beautiful Tony Canale Park, wallking distance to the 7 m...