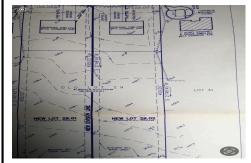

# **COMMENTS**

Build your new home on a Dogwood ave in Egg Harbor Township. One vacant lot left; in a size of 1,04 acres; with dimensions 94 x 482. All utilities on the street, zoned residential, buildable lot for a single family home Top location for a family oriented neighborhood.Located with walking distance to the enormous and beautiful Tony Canale Park, wallking distance to the 7 m...

# COMMENTS

Build your new home on a Dogwood ave in Egg Harbor Township. One vacant lot left; in a size of 1,04 acres; with dimensions 94 x 482. All utilities on the street, zoned residential, buildable lot for a single family home Top location for a family oriented neighborhood.Located with walking distance to the enormous and beautiful Tony Canale Park, wallking distance to the 7 m...