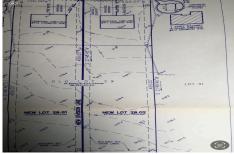

# **COMMENTS**

Build your new home on a Dogwood ave in Egg Harbor Township. One vacant lot left; in a size of 1,04 acres; with dimensions 94 x 482. All utilities on the street, zoned residential, buildable lot for a single family home Top location for a family oriented neighborhood.Located with walking distance to the enormous and beautiful Tony Canale Park, wallking distance to the 7 m...

# COMMENTS

Build your new home on a Dogwood ave in Egg Harbor Township. One vacant lot left; in a size of 1,04 acres; with dimensions 94 x 482. All utilities on the street, zoned residential, buildable lot for a single family home Top location for a family oriented neighborhood.Located with walking distance to the enormous and beautiful Tony Canale Park, wallking distance to the 7 m...