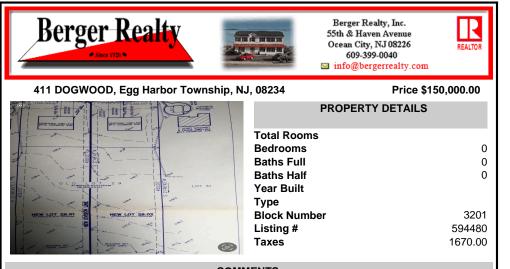

COMMENTS

Build your new home on a Dogwood ave in Egg Harbor Township. One vacant lot left; in a size of 1,04 acres; with dimensions 94 x 482. All utilities on the street, zoned residential, buildable lot for a single family home Top location for a family oriented neighborhood.Located with walking distance to the enormous and beautiful Tony Canale Park, wallking distance to the 7 m ...

## COMMENTS

Build your new home on a Dogwood ave in Egg Harbor Township. One vacant lot left; in a size of 1,04 acres; with dimensions 94 x 482. All utilities on the street, zoned residential, buildable lot for a single family home Top location for a family oriented neighborhood.Located with walking distance to the enormous and beautiful Tony Canale Park, wallking distance to the 7 m...