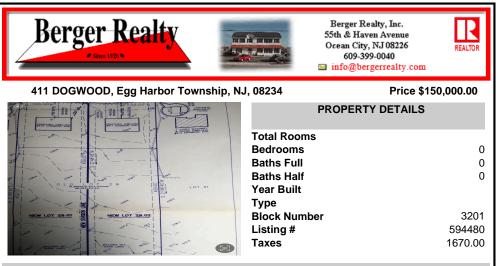

COMMENTS

Build your new home on a Dogwood ave in Egg Harbor Township. One vacant lot left; in a size of 1,04 acres; with dimensions 94 x 482. All utilities on the street, zoned residential, buildable lot for a single family home Top location for a family oriented neighborhood.Located with walking distance to the enormous and beautiful Tony Canale Park, wallking distance to the 7 m ...

## COMMENTS

Build your new home on a Dogwood ave in Egg Harbor Township. One vacant lot left; in a size of 1,04 acres; with dimensions 94 x 482. All utilities on the street, zoned residential, buildable lot for a single family home Top location for a family oriented neighborhood.Located with walking distance to the enormous and beautiful Tony Canale Park, wallking distance to the 7 m...