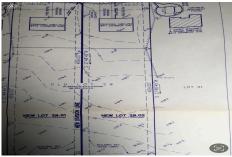

# **COMMENTS**

Build your new home on a Dogwood ave in Egg Harbor Township. One vacant lot left; in a size of 1,04 acres; with dimensions 94 x 482. All utilities on the street, zoned residential, buildable lot for a single family home Top location for a family oriented neighborhood.Located with walking distance to the enormous and beautiful Tony Canale Park, walking distance to the 7 m...

# COMMENTS

Build your new home on a Dogwood ave in Egg Harbor Township. One vacant lot left; in a size of 1,04 acres; with dimensions  $94 \times 482$ . All utilities on the street, zoned residential, buildable lot for a single family home Top location for a family oriented neighborhood. Located with walking distance to the enormous and beautiful Tony Canale Park, wallking distance to the 7 m...