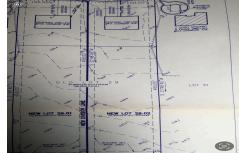

# **COMMENTS**

Build your new home on a Dogwood ave in Egg Harbor Township. One vacant lot left; in a size of 1,04 acres; with dimensions 94 x 482. All utilities on the street, zoned residential, buildable lot for a single family home Top location for a family oriented neighborhood.Located with walking distance to the enormous and beautiful Tony Canale Park, walking distance to the 7 m...

# COMMENTS

Build your new home on a Dogwood ave in Egg Harbor Township. One vacant lot left; in a size of 1,04 acres; with dimensions  $94 \times 482$ . All utilities on the street, zoned residential, buildable lot for a single family home Top location for a family oriented neighborhood. Located with walking distance to the enormous and beautiful Tony Canale Park, wallking distance to the 7 m...