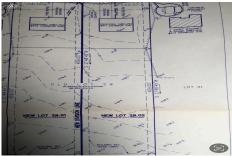

# COMMENTS

Build your new home on a Dogwood ave in Egg Harbor Township. One vacant lot left; in a size of 1,04 acres; with dimensions 94 x 482. All utilities on the street, zoned residential, buildable lot for a single family home Top location for a family oriented neighborhood.Located with walking distance to the enormous and beautiful Tony Canale Park, wallking distance to the 7 m...