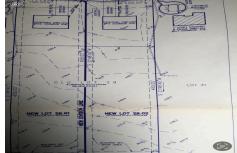

# **COMMENTS**

Build your new home on a Dogwood ave in Egg Harbor Township. One vacant lot left; in a size of 1,04 acres; with dimensions 94  $\times$  482. All utilities on the street, zoned residential, buildable lot for a single family home Top location for a family oriented neighborhood.Located with walking distance to the enormous and beautiful Tony Canale Park, walking distance to the 7 m...