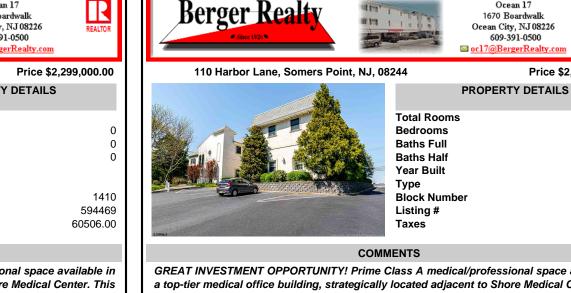

## COMMENTS

GREAT INVESTMENT OPPORTUNITY! Prime Class A medical/professional space available in a top-tier medical office building, strategically located adjacent to Shore Medical Center. This 12,000+ SF property offers a central hub to serve Atlantic and Cape May Counties, with excellent accessibility and visibility. Features include over 50 dedicated parking spaces for staff and cl ...

## CONTACT

Scan to see Property page.

GREAT INVESTMENT OPPORTUNITY! Prime Class A medical/professional space available in a top-tier medical office building, strategically located adjacent to Shore Medical Center. This 12,000+ SF property offers a central hub to serve Atlantic and Cape May Counties, with excellent accessibility and visibility. Features include over 50 dedicated parking spaces for staff and cl ...