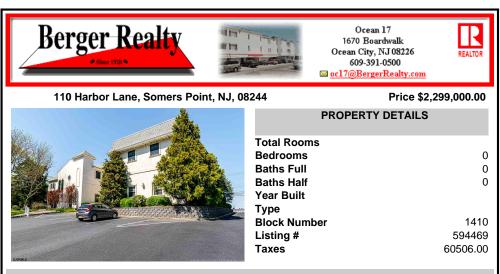

## COMMENTS

GREAT INVESTMENT OPPORTUNITY! Prime Class A medical/professional space available in a top-tier medical office building, strategically located adjacent to Shore Medical Center. This 12,000+ SF property offers a central hub to serve Atlantic and Cape May Counties, with excellent accessibility and visibility. Features include over 50 dedicated parking spaces for staff and cl ...

## CONTACT

Scan to see Property page.

GREAT INVESTMENT OPPORTUNITY! Prime Class A medical/professional space available in a top-tier medical office building, strategically located adjacent to Shore Medical Center. This 12,000+ SF property offers a central hub to serve Atlantic and Cape May Counties, with excellent accessibility and visibility. Features include over 50 dedicated parking spaces for staff and cl ...