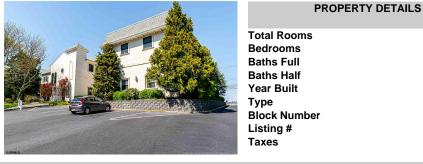

#### 110 Harbor Lane, Somers Point, NJ, 08244

Price \$2,299,000.00

| dina.  | PROPERTY DETAILS         | .S       |  |
|--------|--------------------------|----------|--|
|        | Total Rooms<br>Bedrooms  | 0        |  |
|        | Baths Full               | 0<br>0   |  |
|        | Baths Half<br>Year Built | 0        |  |
|        | Туре                     |          |  |
|        | Block Number             | 1410     |  |
|        | Listing #                | 594469   |  |
| 1.00x1 | Taxes                    | 60506.00 |  |