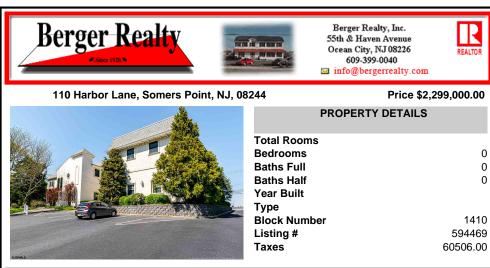

## COMMENTS

GREAT INVESTMENT OPPORTUNITY! Prime Class A medical/professional space available in a top-tier medical office building, strategically located adjacent to Shore Medical Center. This 12,000+ SF property offers a central hub to serve Atlantic and Cape May Counties, with excellent accessibility and visibility. Features include over 50 dedicated parking spaces for staff and cl ...