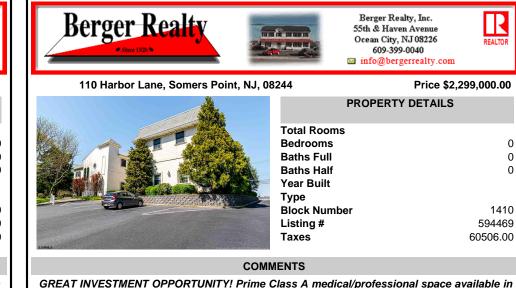

## COMMENTS

GREAT INVESTMENT OPPORTUNITY! Prime Class A medical/professional space available in a top-tier medical office building, strategically located adjacent to Shore Medical Center. This 12,000+ SF property offers a central hub to serve Atlantic and Cape May Counties, with excellent accessibility and visibility. Features include over 50 dedicated parking spaces for staff and cl ...

Scan to see Property page.

a top-tier medical office building, strategically located adjacent to Shore Medical Center. This 12,000+ SF property offers a central hub to serve Atlantic and Cape May Counties, with excellent accessibility and visibility. Features include over 50 dedicated parking spaces for staff and cl ...