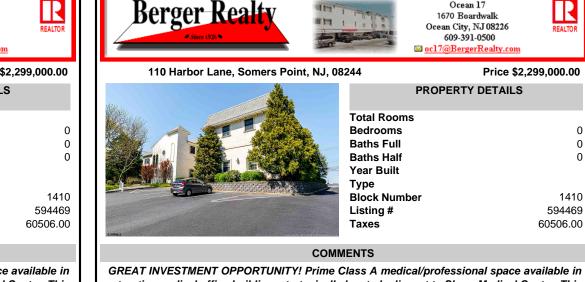

## COMMENTS

GREAT INVESTMENT OPPORTUNITY! Prime Class A medical/professional space available in a top-tier medical office building, strategically located adjacent to Shore Medical Center. This 12,000+ SF property offers a central hub to serve Atlantic and Cape May Counties, with excellent accessibility and visibility. Features include over 50 dedicated parking spaces for staff and cl ...

Ocean 17

0

0

0

1410

594469

60506.00