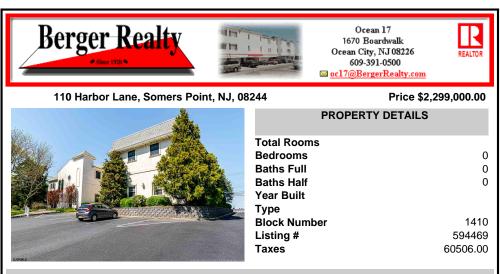

## COMMENTS

GREAT INVESTMENT OPPORTUNITY! Prime Class A medical/professional space available in a top-tier medical office building, strategically located adjacent to Shore Medical Center. This 12,000+ SF property offers a central hub to serve Atlantic and Cape May Counties, with excellent accessibility and visibility. Features include over 50 dedicated parking spaces for staff and cl ...

Exterior **OutsideFeatures** Stucco Security Light/System See Remarks Sign

ParkingGarage 11 or More Spaces Off Street Paved

InteriorFeatures Elevator Pass Other (See Remarks) Restroom

Sewer Public Sewer

## CONTACT

Water

Public

Scan to see Property page.



a top-tier medical office building, strategically located adjacent to Shore Medical Center. This 12,000+ SF property offers a central hub to