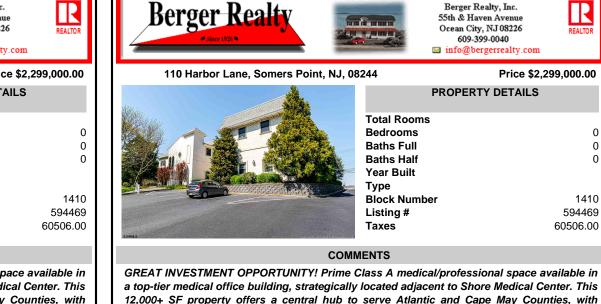

## COMMENTS

GREAT INVESTMENT OPPORTUNITY! Prime Class A medical/professional space available in a top-tier medical office building, strategically located adjacent to Shore Medical Center. This 12,000+ SF property offers a central hub to serve Atlantic and Cape May Counties, with excellent accessibility and visibility. Features include over 50 dedicated parking spaces for staff and cl ...