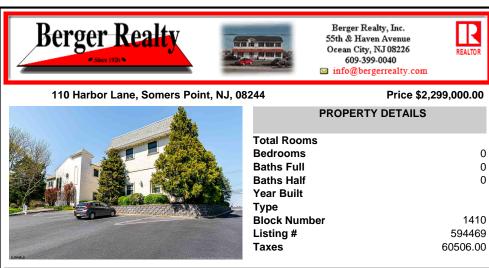

## COMMENTS

GREAT INVESTMENT OPPORTUNITY! Prime Class A medical/professional space available in a top-tier medical office building, strategically located adjacent to Shore Medical Center. This 12,000+ SF property offers a central hub to serve Atlantic and Cape May Counties, with excellent accessibility and visibility. Features include over 50 dedicated parking spaces for staff and cl ...