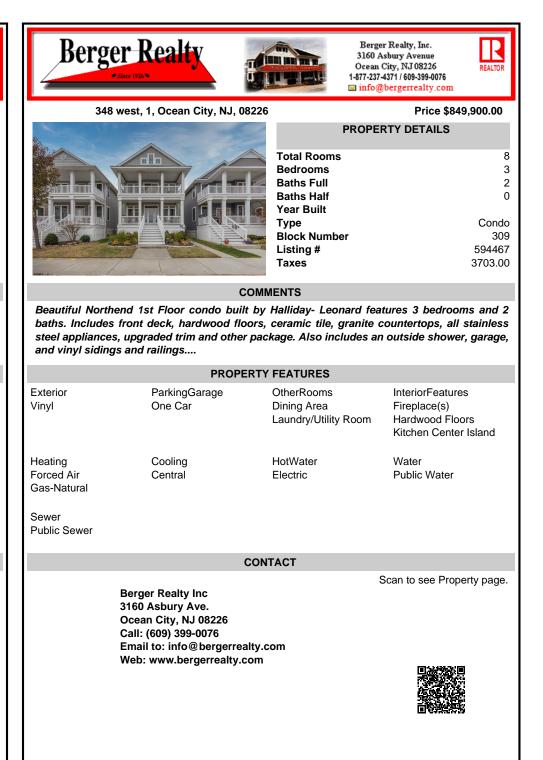

## 348 west, 1, Ocean City, NJ, 08226

|               |             | _         |                  | То   |
|---------------|-------------|-----------|------------------|------|
|               |             |           | 1 miles          | Be   |
|               |             |           |                  | 🛃 Ba |
|               |             |           |                  | 📄 Ba |
|               |             |           | παΠ              | Ye   |
|               |             |           |                  |      |
|               |             | Pasta     |                  | Ty   |
| Participant - | Charles and |           |                  | Li   |
|               | Carried and | 1 Charles |                  | Ta   |
|               | /           | 1         | and and a second | Ia   |

|         |                                                        | 🖾 info@bergerrealty.com              |  |
|---------|--------------------------------------------------------|--------------------------------------|--|
| , 08226 |                                                        | Price \$849,900.00                   |  |
|         |                                                        | PROPERTY DETAILS                     |  |
|         | Total Rooms<br>Bedrooms<br>Baths Full<br>Baths Half    | 8<br>3<br>2<br>0                     |  |
|         | Year Built<br>Type<br>Block Numb<br>Listing #<br>Taxes | er Condo<br>309<br>594467<br>3703.00 |  |

## COMMENTS

Beautiful Northend 1st Floor condo built by Halliday- Leonard features 3 bedrooms and 2 baths. Includes front deck, hardwood floors, ceramic tile, granite countertops, all stainless steel appliances, upgraded trim and other package. Also includes an outside shower, garage, and vinyl sidings and railings....