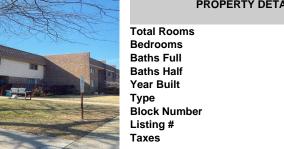

| Pr           | COPERTY DETAILS                                                                                        |
|--------------|--------------------------------------------------------------------------------------------------------|
| Total Rooms  | 8                                                                                                      |
| Bedrooms     | 4                                                                                                      |
| Baths Full   | 2                                                                                                      |
| Baths Half   | 1                                                                                                      |
| Year Built   |                                                                                                        |
| Туре         | Single Family                                                                                          |
| Block Number | 381                                                                                                    |
| Listing #    | 594444                                                                                                 |
| Taxes        | 2960.00                                                                                                |
|              | Total Rooms<br>Bedrooms<br>Baths Full<br>Baths Half<br>Year Built<br>Type<br>Block Number<br>Listing # |