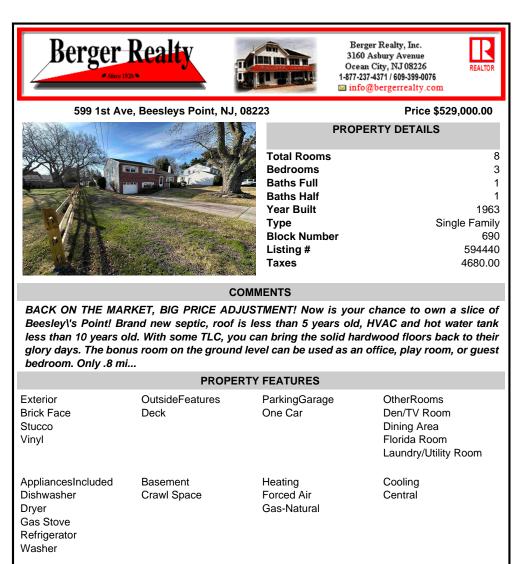

599 1st Ave, Beesleys Point, NJ, 08223

| Ocean City, NJ 08<br>1-877-237-4371 / 609-39<br>info@bergerrea | 226 REALTO<br>99-0076 |
|----------------------------------------------------------------|-----------------------|
| P                                                              | rice \$529,000.00     |
| PROPERTY DET                                                   | TAILS                 |
|                                                                |                       |

Berger Realty, Inc.

**3160 Asbury Avenue** 

| Total I | Rooms  | 8             |
|---------|--------|---------------|
| Bedro   | oms    | 3             |
| Baths   | Full   | 1             |
| Baths   | Half   | 1             |
| Year E  | Built  | 1963          |
| Туре    |        | Single Family |
| Block   | Number | 690           |
| Listing | g #    | 594440        |
| Taxes   |        | 4680.00       |
| 50 C    |        |               |

## COMMENTS

BACK ON THE MARKET, BIG PRICE ADJUSTMENT! Now is your chance to own a slice of Beesley\'s Point! Brand new septic, roof is less than 5 years old, HVAC and hot water tank less than 10 years old. With some TLC, you can bring the solid hardwood floors back to their glory days. The bonus room on the ground level can be used as an office, play room, or guest bedroom. Only .8 mi...

| Exterior<br>Brick Face<br>Stucco<br>Vinyl                                        | OutsideFeatures<br>Deck | ParkingGarage<br>One Car             | OtherRooms<br>Den/TV Room<br>Dining Area<br>Florida Room<br>Laundry/Utility Room |  |  |  |
|----------------------------------------------------------------------------------|-------------------------|--------------------------------------|----------------------------------------------------------------------------------|--|--|--|
| AppliancesIncluded<br>Dishwasher<br>Dryer<br>Gas Stove<br>Refrigerator<br>Washer | Basement<br>Crawl Space | Heating<br>Forced Air<br>Gas-Natural | Cooling<br>Central                                                               |  |  |  |
| HotWater<br>Gas                                                                  | Water<br>Well           | Sewer<br>Private                     |                                                                                  |  |  |  |
| CONTACT                                                                          |                         |                                      |                                                                                  |  |  |  |
| Ask for Patricia (Trish) Spengler                                                |                         |                                      | Scan to see Property page.                                                       |  |  |  |
| Berge                                                                            | er Realty Inc           |                                      | ()                                                                               |  |  |  |