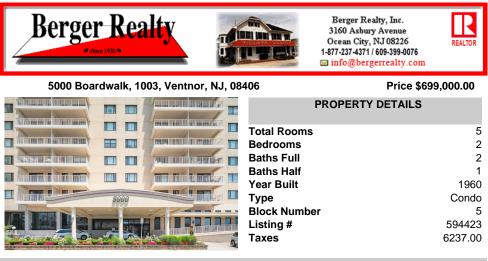

## COMMENTS

Luxury Waterfront Condo | Ventnor City | Beach & Bay Views | High-Floor 2BR/2.5BA | Open Floor Plan Experience coastal luxury in this meticulously maintained high-floor residence that offers breathtaking dual exposures of pristine Atlantic Ocean beaches and serene bay waters. This move-in ready 2-bedroom, 2.5-bathroom haven features an elegant open floor plan that maximize...

| PROPERTY FEATURES            |                              |                       |                       |  |  |  |
|------------------------------|------------------------------|-----------------------|-----------------------|--|--|--|
| ParkingGarage<br>See Remarks | InteriorFeatures<br>Elevator | Heating<br>Electric   | Cooling<br>Wall Units |  |  |  |
| HotWater<br>Electric         | Water<br>Public Water        | Sewer<br>Public Sewer |                       |  |  |  |