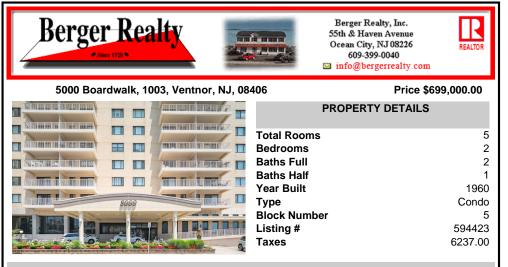

## COMMENTS

Luxury Waterfront Condo | Ventnor City | Beach & Bay Views | High-Floor 2BR/2.5BA | Open Floor Plan Experience coastal luxury in this meticulously maintained high-floor residence that offers breathtaking dual exposures of pristine Atlantic Ocean beaches and serene bay waters. This move-in ready 2-bedroom, 2.5-bathroom haven features an elegant open floor plan that maximize...

| PROPERTY FEATURES |                  |              |            |  |  |
|-------------------|------------------|--------------|------------|--|--|
| ParkingGarage     | InteriorFeatures | Heating      | Cooling    |  |  |
| See Remarks       | Elevator         | Electric     | Wall Units |  |  |
| HotWater          | Water            | Sewer        |            |  |  |
| Electric          | Public W