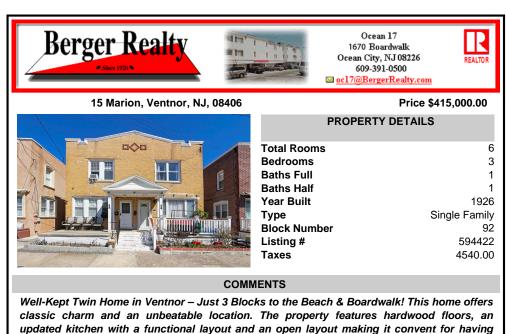

Well-Kept Twin Home in Ventnor – Just 3 Blocks to the Beach & Boardwalk! This home offers classic charm and an unbeatable location. The property features hardwood floors, an updated kitchen with a functional layout and an open layout making it convent for having family over. Just steps from the bay and only three blocks to the beach and boardwalk, this home is convenient...