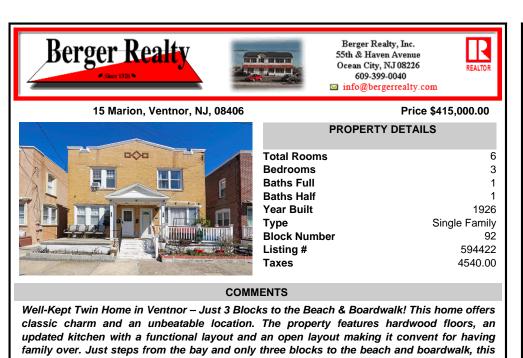

Well-Kept Twin Home in Ventnor – Just 3 Blocks to the Beach & Boardwalk! This home offers classic charm and an unbeatable location. The property features hardwood floors, an updated kitchen with a functional layout and an open layout making it convent for having family over. Just steps from the bay and only three blocks to the beach and boardwalk, this home is convenient ...