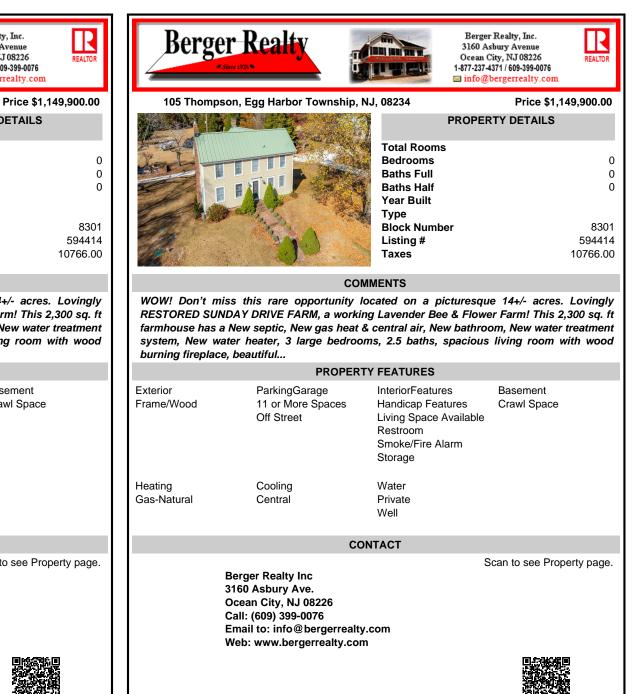

Berger Realty, Inc.

**3160 Asbury Avenue** Ocean City, NJ 08226

REALTOR

105 Thompson, Egg Harbor Township, NJ, 08234

| PROPERTY DETAILS                                                                                                |
|-----------------------------------------------------------------------------------------------------------------|
| Total Rooms<br>Bedrooms<br>Baths Full<br>Baths Half<br>Year Built<br>Type<br>Block Number<br>Listing #<br>Taxes |

## COMMENTS

WOW! Don't miss this rare opportunity located on a picturesque 14+/- acres. Lovingly RESTORED SUNDAY DRIVE FARM, a working Lavender Bee & Flower Farm! This 2,300 sq. ft farmhouse has a New septic. New gas heat & central air, New bathroom, New water treatment system, New water heater, 3 large bedrooms, 2.5 baths, spacious living room with wood burning fireplace, beautiful...