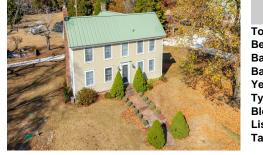

105 Thompson, Egg Harbor Township, NJ, 08234

|                                                                   | ⊠ info@bergerrealty.com       |  |
|-------------------------------------------------------------------|-------------------------------|--|
| NJ, 08234                                                         | Price \$1,149,900.00          |  |
| 3                                                                 | PROPERTY DETAILS              |  |
| Total Rooms<br>Bedrooms<br>Baths Full<br>Baths Half<br>Year Built | s<br>0<br>0<br>0              |  |
| Type<br>Block Numb<br>Listing #<br>Taxes                          | er 8301<br>594414<br>10766.00 |  |

## COMMENTS

WOW! Don't miss this rare opportunity located on a picturesque 14+/- acres. Lovingly RESTORED SUNDAY DRIVE FARM, a working Lavender Bee & Flower Farm! This 2,300 sq. ft farmhouse has a New septic, New gas heat & central air, New bathroom, New water treatment system, New water heater, 3 large bedrooms, 2.5 baths, spacious living room with wood burning fireplace, beautiful...