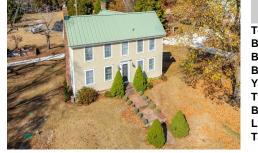

105 Thompson, Egg Harbor Township, NJ, 08234

| nip, NJ, 08234 |                                                                                           | Price \$1,149,900.00 |
|----------------|-------------------------------------------------------------------------------------------|----------------------|
|                | PR                                                                                        | OPERTY DETAILS       |
|                | Total Rooms<br>Bedrooms<br>Baths Full<br>Baths Half<br>Year Built<br>Type<br>Block Number | 0<br>0<br>0<br>8301  |
|                | Listing #<br>Taxes                                                                        | 594414<br>10766.00   |
|                |                                                                                           |                      |

## COMMENTS

WOW! Don't miss this rare opportunity located on a picturesque 14+/- acres. Lovingly RESTORED SUNDAY DRIVE FARM, a working Lavender Bee & Flower Farm! This 2,300 sq. ft farmhouse has a New septic, New gas heat & central air, New bathroom, New water treatment system, New water heater, 3 large bedrooms, 2.5 baths, spacious living room with wood burning fireplace, beautiful...