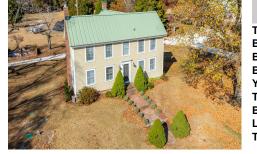

105 Thompson, Egg Harbor Township, NJ, 08234

| -                  |            | <u> </u>             |          |
|--------------------|------------|----------------------|----------|
| ip, NJ, 08234      |            | Price \$1,149,900.00 |          |
| 10                 |            | PROPERTY DETAILS     |          |
| 200 1              |            |                      |          |
|                    | Total Room | S                    |          |
| 24.2               | Bedrooms   |                      | 0        |
|                    | Baths Full |                      | 0        |
| St.                | Baths Half |                      | 0        |
|                    | Year Built |                      |          |
| -                  | Туре       |                      |          |
| ALL MARK           | Block Numb | ber                  | 8301     |
| 1                  | Listing #  |                      | 594414   |
|                    | Taxes      |                      | 10766.00 |
| State of the local |            |                      |          |

## COMMENTS

WOW! Don't miss this rare opportunity located on a picturesque 14+/- acres. Lovingly RESTORED SUNDAY DRIVE FARM, a working Lavender Bee & Flower Farm! This 2,300 sq. ft farmhouse has a New septic, New gas heat & central air, New bathroom, New water treatment system, New water heater, 3 large bedrooms, 2.5 baths, spacious living room with wood burning fireplace, beautiful...