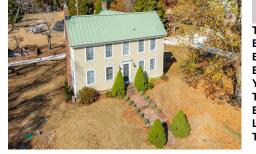

105 Thompson, Egg Harbor Township, NJ, 08234

| nip, NJ, 08234 |            | Price \$1, <sup>~</sup> | 149,900.00 |
|----------------|------------|-------------------------|------------|
|                |            | PROPERTY DETAILS        |            |
| Chi th         | Total Room | s                       |            |
| 244            | Bedrooms   |                         | 0          |
|                | Baths Full |                         | 0          |
| en.            | Baths Half |                         | 0          |
|                | Year Built |                         |            |
|                | Туре       |                         |            |
| an deal        | Block Numb | ber                     | 8301       |
| 198            | Listing #  |                         | 594414     |
|                | Taxes      |                         | 10766.00   |
|                |            |                         |            |

## COMMENTS

WOW! Don't miss this rare opportunity located on a picturesque 14+/- acres. Lovingly RESTORED SUNDAY DRIVE FARM, a working Lavender Bee & Flower Farm! This 2,300 sq. ft farmhouse has a New septic, New gas heat & central air, New bathroom, New water treatment system, New water heater, 3 large bedrooms, 2.5 baths, spacious living room with wood burning fireplace, beautiful...