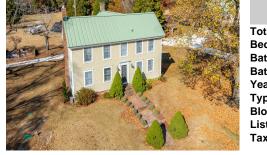

105 Thompson, Egg Harbor Township, NJ, 08234

| ip, NJ, 08234 |              | Price \$1,149,900.00 |  |
|---------------|--------------|----------------------|--|
| 0             | Р            | ROPERTY DETAILS      |  |
| 21 1          |              |                      |  |
|               | Total Rooms  |                      |  |
| 1             | Bedrooms     | 0                    |  |
|               | Baths Full   | 0                    |  |
| 1. A.         | Baths Half   | 0                    |  |
|               | Year Built   |                      |  |
| -             | Туре         |                      |  |
| ALL ALLS      | Block Number | 8301                 |  |
|               | Listing #    | 594414               |  |
|               | Taxes        | 10766.00             |  |
|               |              |                      |  |

## COMMENTS

WOW! Don't miss this rare opportunity located on a picturesque 14+/- acres. Lovingly RESTORED SUNDAY DRIVE FARM, a working Lavender Bee & Flower Farm! This 2,300 sq. ft farmhouse has a New septic, New gas heat & central air, New bathroom, New water treatment system, New water heater, 3 large bedrooms, 2.5 baths, spacious living room with wood burning fireplace, beautiful...