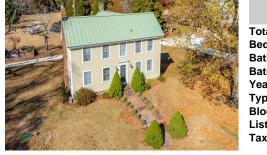

105 Thompson, Egg Harbor Township, NJ, 08234

|               |             | ⊠ info@bergerrealty.com |          |
|---------------|-------------|-------------------------|----------|
| ip, NJ, 08234 |             | Price \$1,149,900.00    |          |
| [2]           |             | PROPERTY DETAILS        |          |
| 1. 68         | Total Rooms | 5                       |          |
| - Series      | Bedrooms    |                         | 0        |
|               | Baths Full  |                         | 0        |
|               | Baths Half  |                         | 0        |
|               | Year Built  |                         |          |
| -             | Туре        |                         |          |
| ATT AND       | Block Numb  | er                      | 8301     |
|               | Listing #   |                         | 594414   |
|               | Taxes       |                         | 10766.00 |

## COMMENTS

WOW! Don't miss this rare opportunity located on a picturesque 14+/- acres. Lovingly RESTORED SUNDAY DRIVE FARM, a working Lavender Bee & Flower Farm! This 2,300 sq. ft farmhouse has a New septic, New gas heat & central air, New bathroom, New water treatment system, New water heater, 3 large bedrooms, 2.5 baths, spacious living room with wood burning fireplace, beautiful...