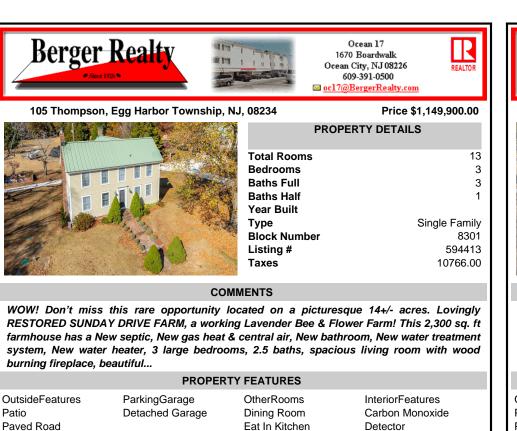

Laundry/Utility Room

Loft

Pantry

Workshop

Greenhouse

Storage

Handicap Features

Smoke/Fire Alarm

Kitchen Center Island

Porch

Shed

Farm



|                                                                                                                                      |                     |                     | Walk In Closet         |                                                                                                                                      |                                     |                     | Walk In Closet             |
|--------------------------------------------------------------------------------------------------------------------------------------|---------------------|---------------------|------------------------|---------------