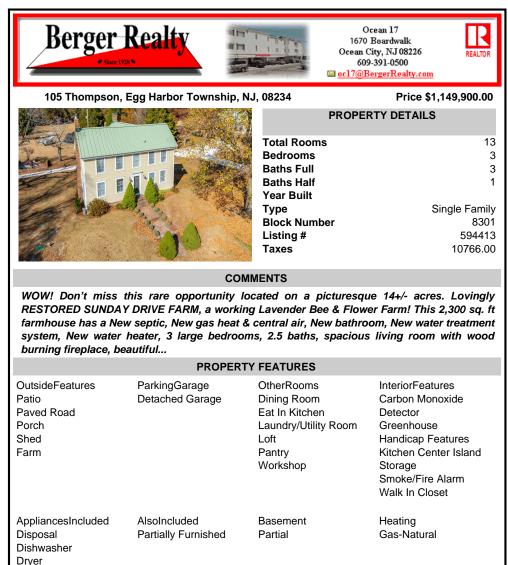

Laundry/Utility Room

Loft

Pantry

Workshop

Greenhouse

Storage

Handicap Features

Smoke/Fire Alarm

Kitchen Center Island

Porch

Shed

Farm



|                                                                                                                                      |                     |                     | Walk In Closet         |                                                                                                                                      |                                     |                     | Walk In Closet             |
|--------------------------------------------------------------------------------------------------------------------------------------|---------------------|---------------------|------------------------|--------------------------------------------------------------------------------------------------------------------------------------|----------------------------