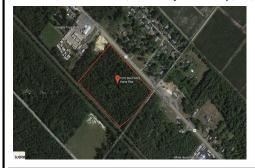

Berger Realty, Inc. 3160 Ashury Avenue Ocean City, NJ 08226 1-877-237-4371 / 609-399-0076 info@bergerrealty.com

PROPERTY DETAILS

1010 White Horse, Galloway Township, NJ, 08215

Price \$89,000.00

## **COMMENTS**

Type

Amazing location and opportunity to develop in Galloway Township on the Heavily Traveled White Horse Pike. Highway Commercial 2 District, this lot is zoned to build anything from restaurants, car dealerships, department stores, commercial recreation parks, personal service shops, business offices, bakeries, grocery stores, hotels, and more...this lot is full of potential! ...