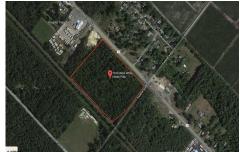

output

Description:

material complex co

PROPERTY DETAILS

1742.00

1010 White Horse, Galloway Township, NJ, 08215

Price \$89,000.00

## COMMENTS

**Taxes** 

Amazing location and opportunity to develop in Galloway Township on the Heavily Traveled White Horse Pike. Highway Commercial 2 District, this lot is zoned to build anything from restaurants, car dealerships, department stores, commercial recreation parks, personal service shops, business offices, bakeries, grocery stores, hotels, and more...this lot is full of potential! ...