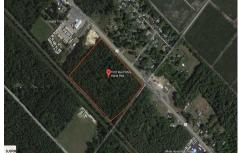

Berger Realty, Inc. 3160 Asbury Avenue Ocean City, NJ 08226 1-877-237-4371/609-399-0076 info@bergerrealty.com

PROPERTY DETAILS

1010 White Horse, Galloway Township, NJ, 08215

Price \$89,000.00

| 1 101 211 1 22 171120 |         |
|-----------------------|---------|
| Total Rooms           |         |
| Bedrooms              | 0       |
| Baths Full            | 0       |
| Baths Half            | 0       |
| Year Built            |         |
| Туре                  |         |
| Block Number          | 256     |
| Listing #             | 594407  |
| Taxes                 | 1742.00 |

# **COMMENTS**

Amazing location and opportunity to develop in Galloway Township on the Heavily Traveled White Horse Pike. Highway Commercial 2 District, this lot is zoned to build anything from restaurants, car dealerships, department stores, commercial recreation parks, personal service shops, business offices, bakeries, grocery stores, hotels, and more...this lot is full of potential! ...