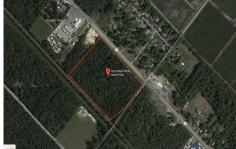

Price \$89,000.00

1010 White Horse, Galloway Township, NJ, 08215

PROPERTY DETAILS

# COMMENTS

Amazing location and opportunity to develop in Galloway Township on the Heavily Traveled White Horse Pike. Highway Commercial 2 District, this lot is zoned to build anything from restaurants, car dealerships, department stores, commercial recreation parks, personal service shops, business offices, bakeries, grocery stores, hotels, and more...this lot is full of potential! ...