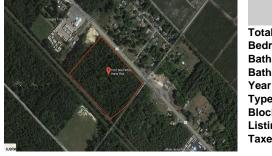

## COMMENTS

Amazing location and opportunity to develop in Galloway Township on the Heavily Traveled White Horse Pike. Highway Commercial 2 District, this lot is zoned to build anything from restaurants, car dealerships, department stores, commercial recreation parks, personal service shops, business offices, bakeries, grocery stores, hotels, and more...this lot is full of potential! ...