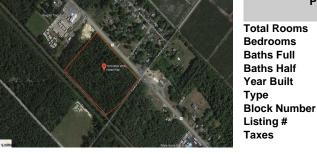

| hip, NJ, | 08215              |             | Price \$89,000.00 |
|----------|--------------------|-------------|-------------------|
| N.       | ľ                  | PROPERTY DE | TAILS             |
| /        | Total Rooms        |             |                   |
| - /      | Bedrooms           |             | 0                 |
|          | Baths Full         |             | 0                 |
|          | Baths Half         |             | 0                 |
|          | Year Built         |             |                   |
|          | Туре               |             |                   |
|          | <b>Block Numbe</b> | r           | 256               |
|          | Listing #          |             | 594407            |
|          | Taxes              |             | 1742.00           |